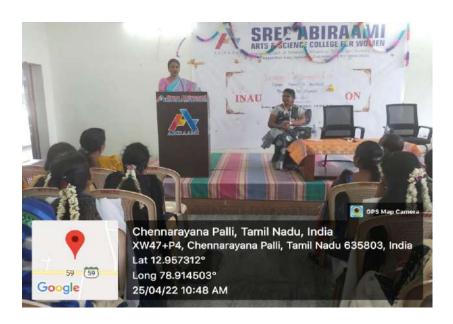

#### Department of Commerce & Commerce (CA)

Organize a Guest Lecture Program on

" PERSONAL FINANCE & INVSTMENT MANAGEMENT FOR BEGINNERS"

Chief Guest

Dr. P.GEETHA MA, M.Phil, Phd.

Associate Professor

Department of Economics

GVG Visalakshi college for women,

Udumalpet.

Date:25-04-2022 @ 10.00am

Co - Ordinator:

Principal:

Chairman:

Mrs.M.Vijayalakshmi

Dr.R.S. Vetrivel